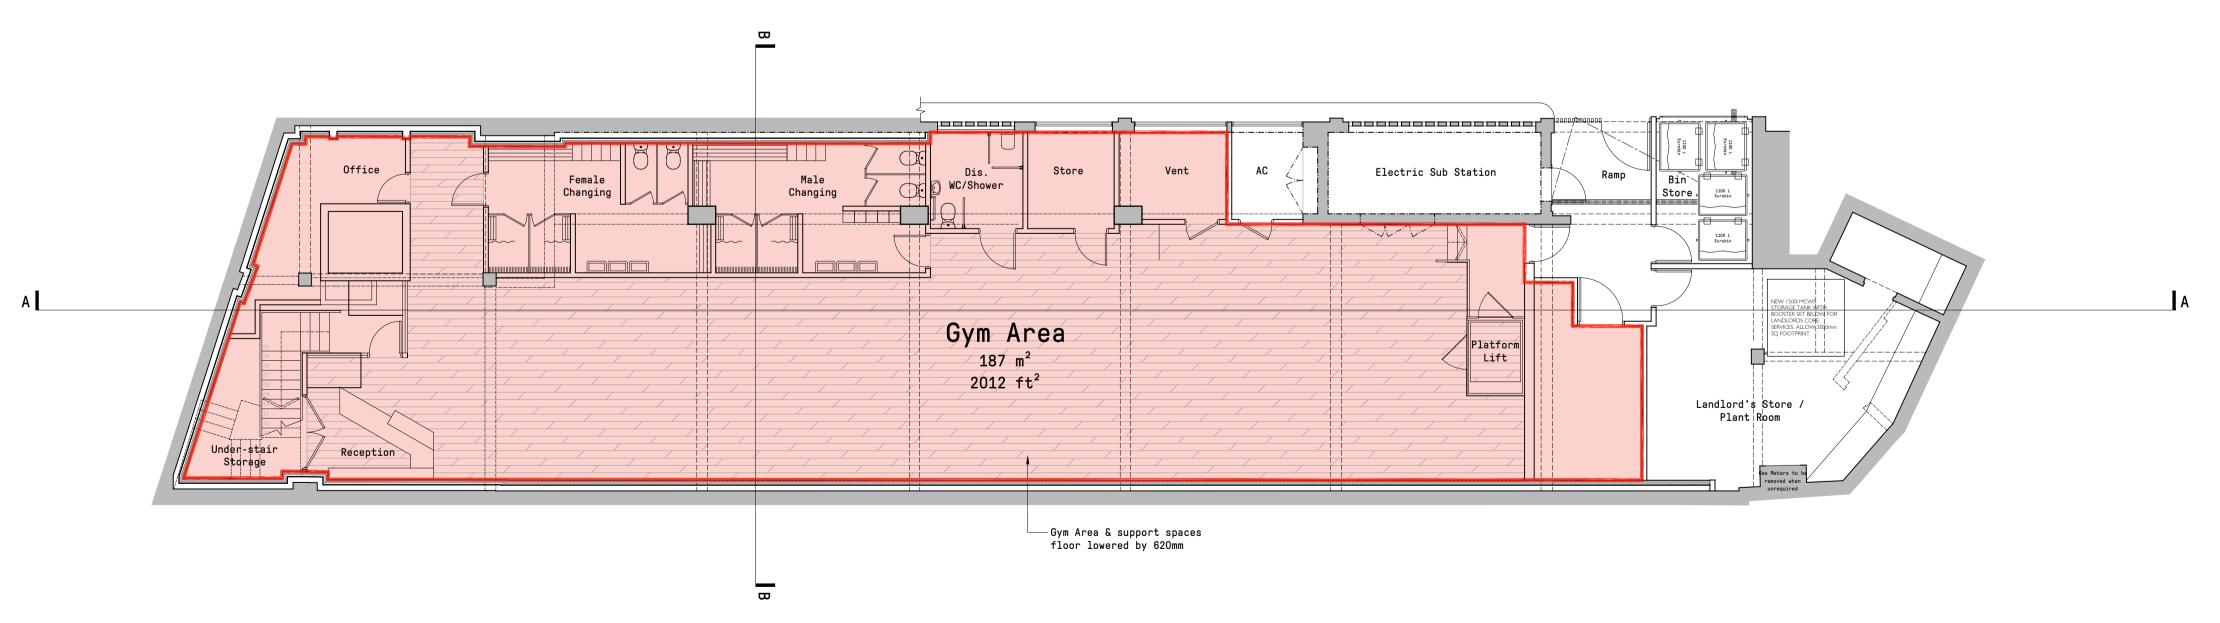

## Area included within Lease:

6.8m<sup>2</sup> 73.2 ft<sup>2</sup> 292.0m<sup>2</sup> 3143.1 ft<sup>2</sup> **Ground Floor** Basement 298.8m<sup>2</sup> 3216.3 ft<sup>2</sup> TOTAL

PROPOSED BASEMENT PLAN
1:100

BASEMENT & GROUND FLOOR LEASE PLANS

AFLO01

PRELIMINARY

JAN 2023 JT 

Level 2 Irongate House 30 Dukes Place London EC3A 7LP

T: +44 (0)20 7539 1200 E: hq@cgluk.com www.cgluk.com