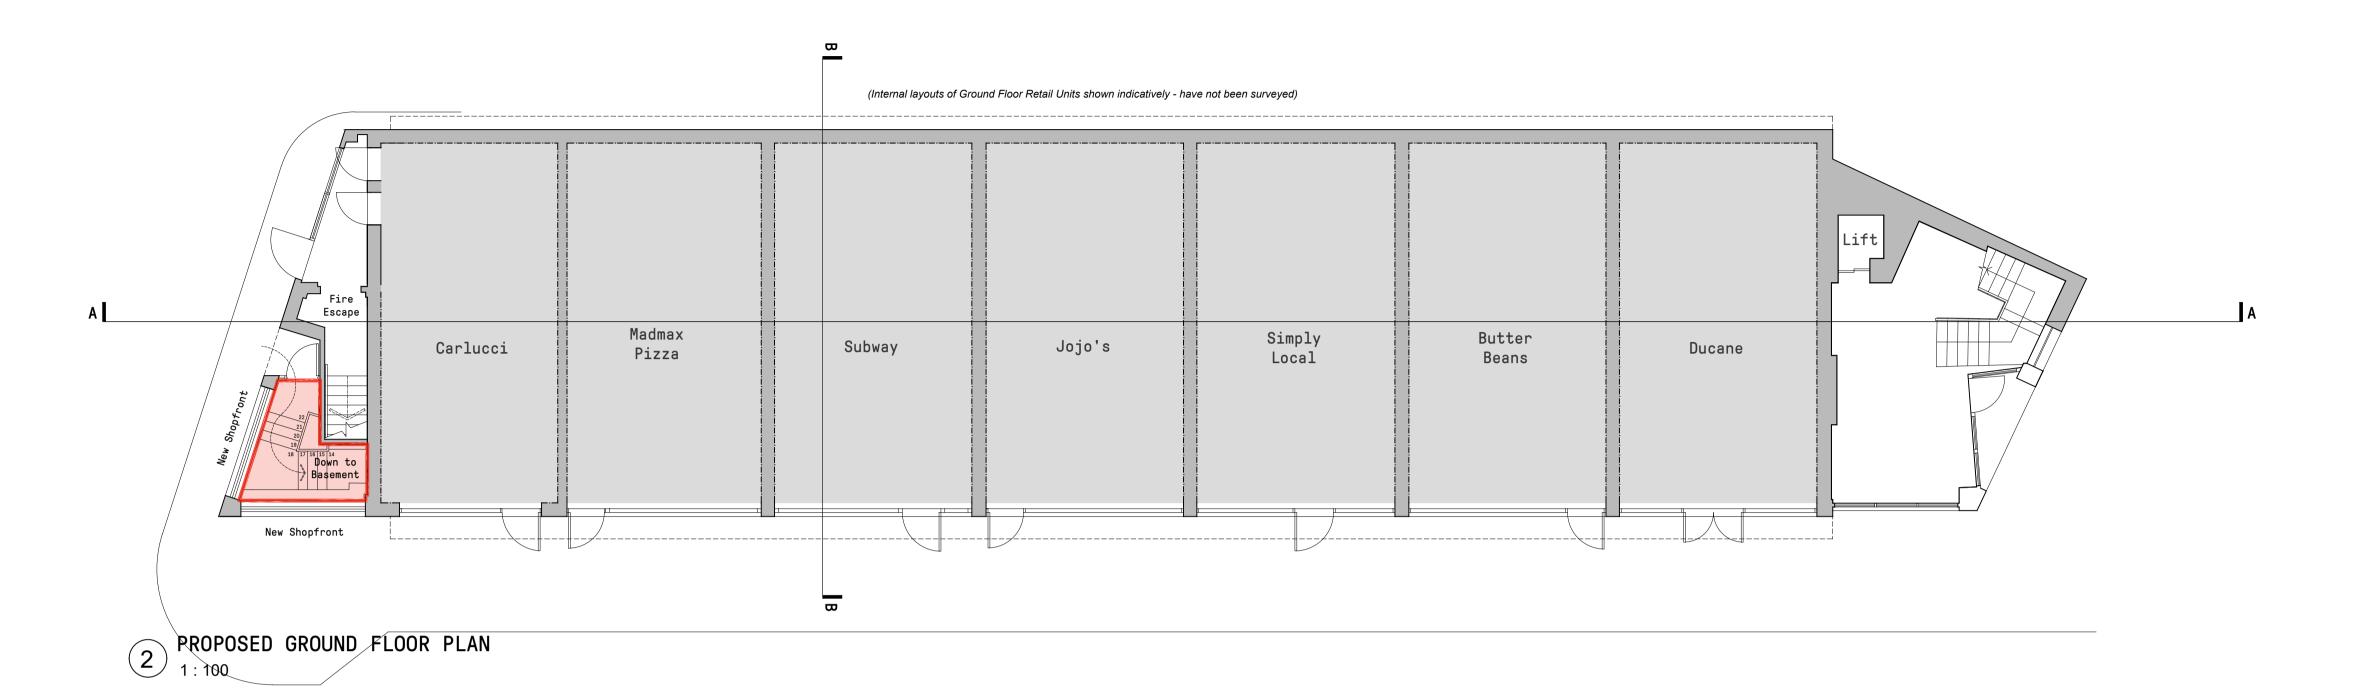

## Area included within Lease:

6.8m<sup>2</sup> 73.2 ft<sup>2</sup> 292.0m<sup>2</sup> 3143.1 ft<sup>2</sup> **Ground Floor** Basement 298.8m<sup>2</sup> 3216.3 ft<sup>2</sup> TOTAL

PROPOSED BASEMENT PLAN
1:100

BASEMENT & GROUND FLOOR LEASE PLANS

AFLO01

PRELIMINARY

JAN 2023 JT 

Level 2 Irongate House 30 Dukes Place London EC3A 7LP

T: +44 (0)20 7539 1200 E: hq@cgluk.com www.cgluk.com